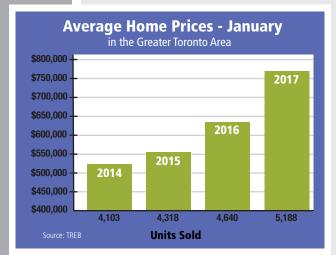

#### **Inventory lowest since 2000**

oronto's real estate market is showing no signs of slowing down. The number of homes listed for sale is at the lowest point since 2000 and more than 100,000 people move to the GTA every year needing a place to live. The laws of supply and demand keep pushing up prices. The average home price went up by 17.3 per cent in 2016 compared to 2015 and the Toronto Real Estate Board (TREB) predicts double-digit increases - in the range of 10 to 16 per cent - will happen again this year.

January got off to a strong start as sales rose by 11.8 per cent compared to a year ago. The price of a detached home in the City of Toronto was \$1,336,640 in January, while the average in the 905 regions was \$999,102. Overall, listings are down 49.5 per cent compared to a year ago.

TREB states that, "In all likelihood, year-over-year price growth will be closer to 20 per cent in the first few months of the year. Price growth may ebb in the second half of the year if sales edge lower due to higher mortgage rates and stricter lending guidelines." That means the average selling price for all types of homes will be between \$800,000 and \$850,000 by year-end. However, if last year's trends continue, detached home prices will increase at a faster rate than other housing types.