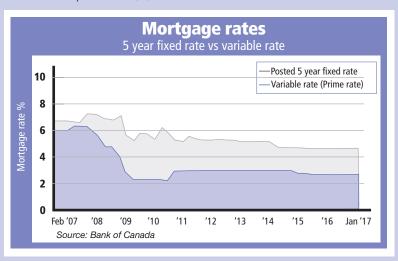

IN THIS

**Condo** 

Sky is the limit

amenities

SSUE

Interest rates forecast for 2017 Hit bottom last year

The GTA's unemployment rate has trended downwards during the last few years and while TREB thinks the rate will be stable in 2017, economic uncertainty may cause it to flatline. The new mortgage rules may cause some buyers to put a hold on buying a house. But despite all those factors, the fundamentals that drive housing - a strong local economy,

very low mortgage rates, population growth and a severe shortage of listings - will continue to fuel strong demand for all types of housing across the GTA and further afield.

Last year first-time buyers accounted for just over half of all GTA home purchases. TREB believes this trend will continue in 2017. A TREB-commissioned survey by Ipsos concluded that despite rising prices, home ownership in the GTA is affordable for many households. The survey took the average purchase price, the average down payment and mortgage rate and calculated the share of average household income required for mortgage principal and interest to be 27 per cent, on a recently purchased home. "Even after adding property taxes and utilities costs, the share of income dedicated to major carrying costs would likely be well below the federally mandated affordability ceiling of 39 per cent," concludes TREB. REU