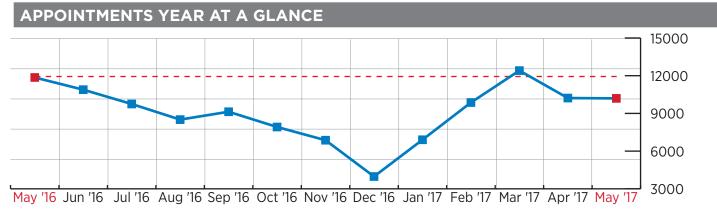

TOD F DDICE DANCES

| MONTHLY COMPARISON 2016 vs. 2017 |                                    |                                    |                           |  |  |  |  |
|----------------------------------|------------------------------------|------------------------------------|---------------------------|--|--|--|--|
| 10,888                           | 9,052                              | 6,876                              | -24.0%                    |  |  |  |  |
| total appointments:<br>June 2016 | appointments:<br>June 1 - 24, 2016 | appointments:<br>June 1 - 24, 2017 | % change<br>2017 vs. 2016 |  |  |  |  |