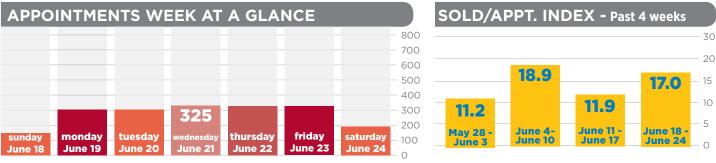

## **APPOINTMENT BREAKDOWN** This number measures 17.0 111 +2.9% 1,885 the relationship between properties that Sold this week to the number of appointments appointments % change over total properties Sold/Appointment made during the same booked previous week SOLD this week Index week, thereby measuring Buyer motivation.

## THE STORY THIS WEEK:

Appointments saw a positive percentage change this week - the first increase in a month. The Sold/Appointment Index grew to 17 appointments on average per property sold during the week. Hamilton Mountain, Centre and East had full control over the Top 5 Districts. Overall price ranges in Hamilton remained steady, while Burlington saw some lower price ranges appear on our radar.