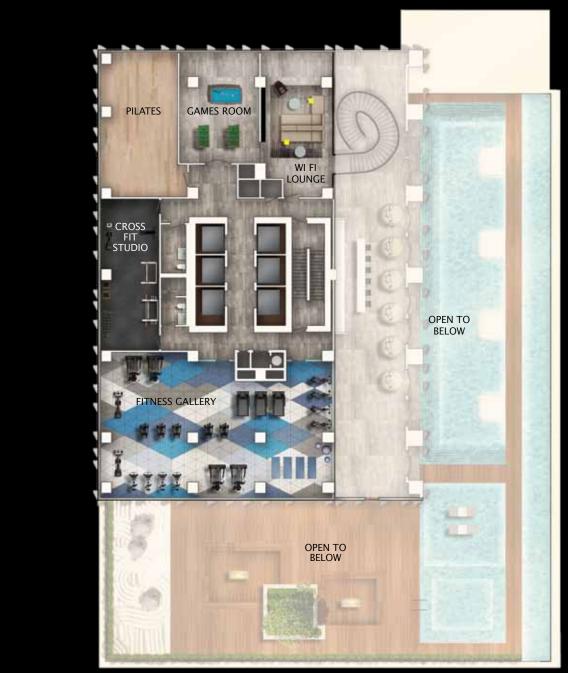

### NO1 AMENITIES

Style cannot exist without substance. The 4th and 5th amenity floors offer a functional environment that will inspire the most dedicated health enthusiasts while also embracing those who prefer a more meditative and relaxed ambiance. The Spa is arguably our most impressive endeavor: a sprawling outdoor pool, hot tub and hot-and-cold plunge pools beckon a swim in the crystalline waters; the rest lounge and aqua massage are cool to collect thoughts and the Zen Garden is designed to ease the mind while fragrant flowers soothe the body.

For the more adventurous at heart, the Cross Fit studio offers top-tier equipment dedicated to you and your performance, along with our Fitness Gallery stocked with all top-of-the-line weight and cardio machines.

#### 4TH FLOOR PLAN

5TH FLOOR PLAN