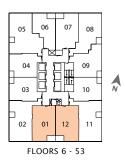

FLOORS 6 - 30, 33 - 58

04 - FLOORS 7 - 35, 57 - 58 03 - FLOORS 7 - 35

FLOORS 6 - 56

FLOORS 6 - 30, 33 - 58

556

+ MEDIA

FLOORS 6 - 53

(Available on other floors upon request)

#### PRICE LIST (Floors 6 - 31 - Add \$1,000 per level)

| Model                  | Suite # | View | Square Footage* | Lowest-Floor<br>Available | Starting<br>Prices* |
|------------------------|---------|------|-----------------|---------------------------|---------------------|
|                        |         |      | oqualeroolage   | /// 4// 4//               | 111000              |
| 1 BEDROOM              |         |      |                 |                           |                     |
| 1A                     | 06      | Ν    | 451             | 9                         | \$375,000           |
| 1B                     | 03 & 04 | W    | 475             | 9                         | \$393,000           |
| 1B                     | 10      | Е    | 475             | 9                         | \$398,000           |
| 1 BEDROOM+DEN (1 BATH) |         |      |                 |                           |                     |
| 1DA                    | 07      | Ν    | 549             | 9                         | \$412,000           |
| 1DB                    | 09      | Е    | 556             | 9                         | \$456,000           |
| IDD                    | 08      | NE   | 617             | 9                         | \$465,000           |
| 1 BEDROOM+DEN (2 BATH) |         |      |                 |                           |                     |
| 1D2                    | 01 & 12 | S    | 557             | 9                         | \$469,000           |
| 2 BEDROOMS             |         |      |                 |                           |                     |
| 2A                     | 02      | SW   | 688             | 9                         | \$562,000           |
| 2A                     | 11      | SE   | 688             | 9                         | \$562,000           |
| 3 BEDROOMS             |         |      |                 |                           |                     |
| 3A                     | 05      | NW   | 797             | 9                         | \$582,000           |

#### PRICE LIST (Floors 32 - Penthouse)

| Model                  | Suite # | View | Square Footage* | Lowest-Floor<br>Available | Starting Prices*      |                         |
|------------------------|---------|------|-----------------|---------------------------|-----------------------|-------------------------|
|                        |         |      |                 |                           |                       |                         |
| 1 BEDROOM              |         |      |                 |                           |                       |                         |
| 1A                     | 06      | Ν    | 451             | 33                        | \$405,000             | (Add \$1,500 per floor) |
| 1B                     | 03 & 04 | W    | 475             | 32 - 35                   | \$421,000 - \$425,000 | 1                       |
| 1B                     | 10      | E    | 475             | 32                        | \$426,000             | (Add \$1,500 per floor) |
| 1 BEDROOM+DEN (1 BATH) |         |      |                 |                           |                       |                         |
| 1DA                    | 07      | Ν    | 549             | 33                        | \$442,000             | (Add \$1,500 per floor) |
| 1DB                    | 09      | E    | 556             | 32                        | \$484,500             | (Add \$1,500 per floor) |
| 1DC                    | 03 & 04 | W    | 577             | 36                        | \$470,000             | (Add \$1,500 per floor) |
| 1DD                    | 08      | NE   | 617             | 32                        | \$493,000             | (Add \$1,500 per floor) |
| 1 BEDROOM+DEN (2 BATH) |         |      |                 |                           |                       |                         |
| 1D2                    | 01 & 12 | S    | 557             | 32                        | \$497,000             | (Add \$1,500 per floor) |
| 1D2                    | 01 & 12 | S    | 557             | 44                        | \$515,000             | (Add \$3,000 per floor) |
| 2 BEDROOMS             |         |      |                 |                           |                       |                         |
| 2A                     | 02      | SW   | 688             | 32                        | \$590,000             | (Add \$1,500 per floor) |
| 2A                     | 11      | SE   | 688             | 32                        | \$590,000             | (Add \$1,500 per floor) |
| 3 BEDROOMS             |         |      |                 |                           |                       |                         |
| 3A                     | 05      | NW   | 797             | 32                        | \$610,000             | (Add \$1,500 per floor) |
| ЗВ                     | 01      | SW   | 1245            | 56                        | \$1,575,000           |                         |
| 3B                     | 11      | SE   | 1245            | 56                        | \$1,575,000           |                         |
| 3C                     | 01      | SW   | 1779            | LPH                       | \$2,300,000           |                         |
| 3C                     | 10      | SE   | 1779            | LPH                       | \$2,300,000           |                         |
|                        |         |      |                 |                           |                       |                         |