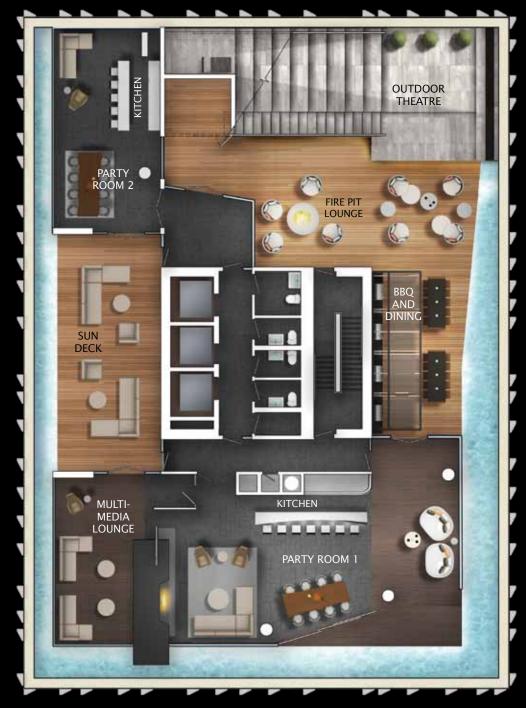

# ROOFTOP

When you live in a world-class city, why not take in its spectacular views? The rooftop at 1 Yorkville offers a place to soak in the city lights, while the state-of-theart BBQs sizzle that summer steak for your invited party revelers. Alternatively, our outdoor cinema is on par with an intimate theatre house that seats your guests comfortably while you take in classic films.

Come cooler temps, you can continue your role of the ever-gracious host by entertaining in one of our large party rooms built with equipped kitchens. Entertaining is always on point and in style here.

#### **BUILDING FEATURES & AMENITIES**

- Inspired tower designed by renowned architect Rosario Varacalli
- Original art installation displayed in the double height lobby
- Luxurious Spa Level at the 4th floor with avant-garde hot and cold plunge pools, agua massage for two, generous steam room and sauna. Spa Level also features an oversized outdoor pool with private cabanas, wading pool and hot tub. Other amenities include a serene yoga room and spacious dance studio, delicious juice bar and a beautifully landscaped zen garden complete with individual fire pits
- Fitness Level at the 5th floor features a fitness gallery with the newest weight and cardio training machines, cross fit and pilates studios, as well as a games room connected to the Wi-Fi lounge. From this level, residents can enjoy the sprawling view of spa lounge located just below
- Rooftop Entertainment Level with a breathtaking view of Toronto's skyline features vast party lounges with their own separate kitchens, a multi-media lounge and spectacular outdoor sun deck with panoramic views. This level is complemented with BBQ counters, communal dining tables, fire pits with comfortable seating, and an outdoor large screen movie theatre.