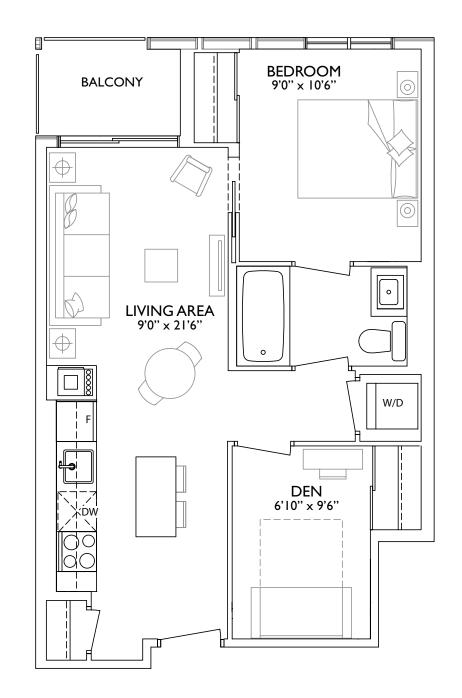

## NO1 suites

It takes attention to detail to create perfection, and living in a lush suite at 1 Yorkville means you can relish a five-star lifestyle year-round. Beyond a gorgeous aesthetic: hardwood floors, floor-to-ceiling expansive windows and European-style kitchens, the overall design is open concept so as to appreciate the necessity for comfort. The theme of luxury prevails in the generous bedroom spaces, deep soaker tubs in en-suite bathrooms, Wi Fi thermostats and powder rooms.

Step onto your balcony to enjoy the lively sound of the city around you.