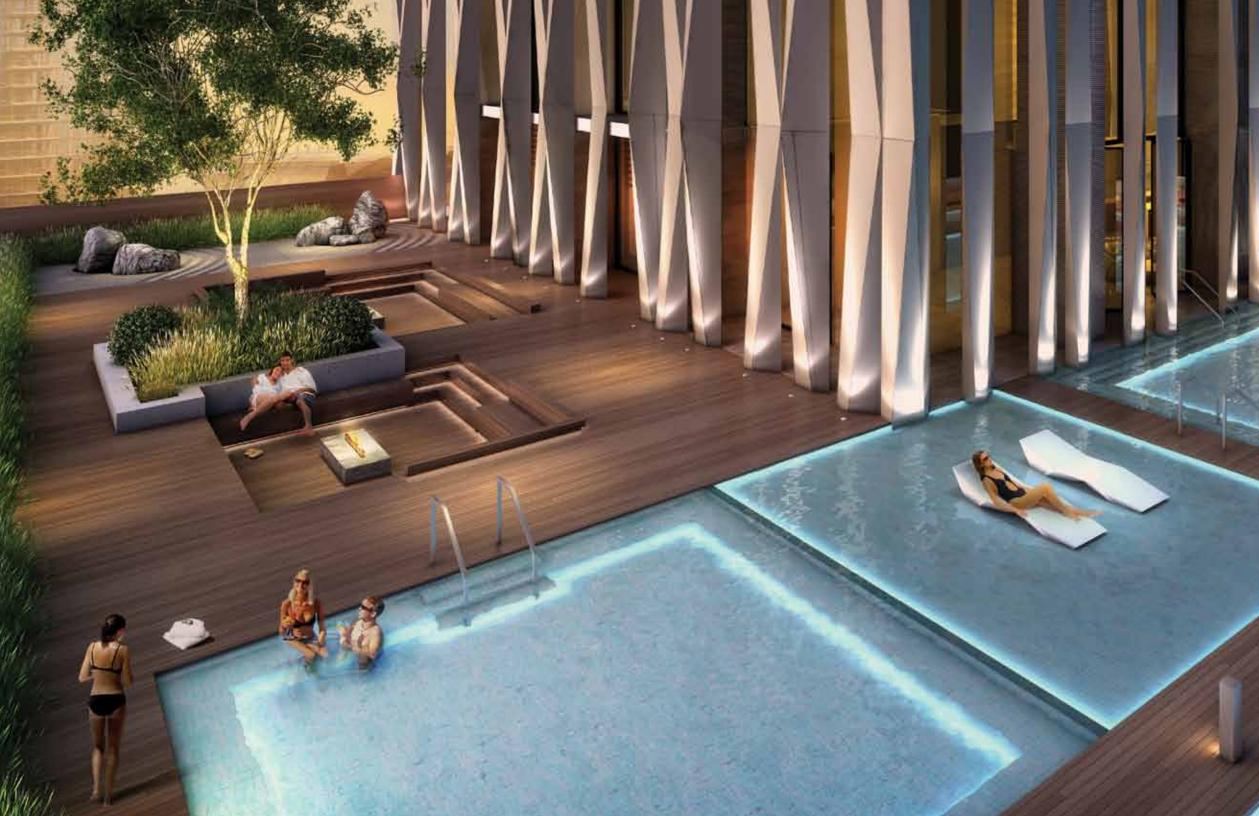

### NO1 AMENITIES

Style cannot exist without substance. The 4th and 5th amenity floors offer a functional environment that will inspire the most dedicated health enthusiasts while also embracing those who prefer a more meditative and relaxed ambiance. The Spa is arguably our most impressive endeavor: a sprawling outdoor pool, hot tub and hot-and-cold plunge pools beckon a swim in the crystalline waters; the rest lounge and aqua massage are cool to collect thoughts and the Zen Garden is designed to ease the mind while fragrant flowers soothe the body.

For the more adventurous at heart, the Cross Fit studio offers top-tier equipment dedicated to you and your performance, along with our Fitness Gallery stocked with all top-of-the-line weight and cardio machines.