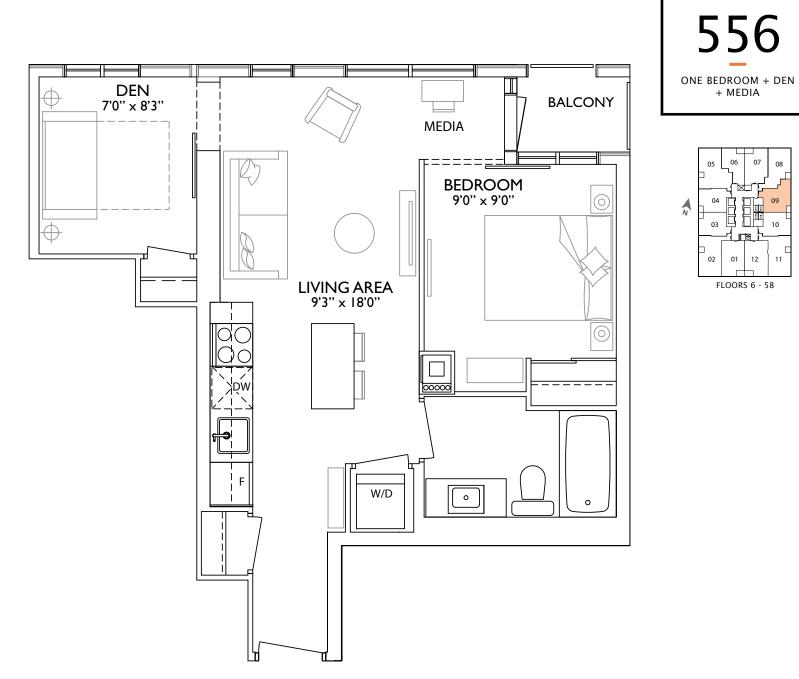

FLOORS 6 - 30, 33 - 58

04 - FLOORS 7 - 35, 57 - 58 03 - FLOORS 7 - 35

FLOORS 6 - 56

FLOORS 6 - 30, 33 - 58

556

+ MEDIA

FLOORS 6 - 53

(Available on other floors upon request)

#### PRICE LIST (Floors 6 - 31 - Add \$1,000 per level)

| Model                  | Suite # | View | Square Footage* | Lowest-Floor<br>Available | Starting<br>Prices* |
|------------------------|---------|------|-----------------|---------------------------|---------------------|
|                        |         |      | oqualeroolage   | /// 4// 4//               | 111000              |
| 1 BEDROOM              |         |      |                 |                           |                     |
| 1A                     | 06      | Ν    | 451             | 9                         | \$375,000           |
| 1B                     | 03 & 04 | W    | 475             | 9                         | \$393,000           |
| 1B                     | 10      | Е    | 475             | 9                         | \$398,000           |
| 1 BEDROOM+DEN (1 BATH) |         |      |                 |                           |                     |
| 1DA                    | 07      | Ν    | 549             | 9                         | \$412,000           |
| 1DB                    | 09      | Е    | 556             | 9                         | \$456,000           |
| IDD                    | 08      | NE   | 617             | 9                         | \$465,000           |
| 1 BEDROOM+DEN (2 BATH) |         |      |                 |                           |                     |
| 1D2                    | 01 & 12 | S    | 557             | 9                         | \$469,000           |
| 2 BEDROOMS             |         |      |                 |                           |                     |
| 2A                     | 02      | SW   | 688             | 9                         | \$562,000           |
| 2A                     | 11      | SE   | 688             | 9                         | \$562,000           |
| 3 BEDROOMS             |         |      |                 |                           |                     |
| 3A                     | 05      | NW   | 797             | 9                         | \$582,000           |