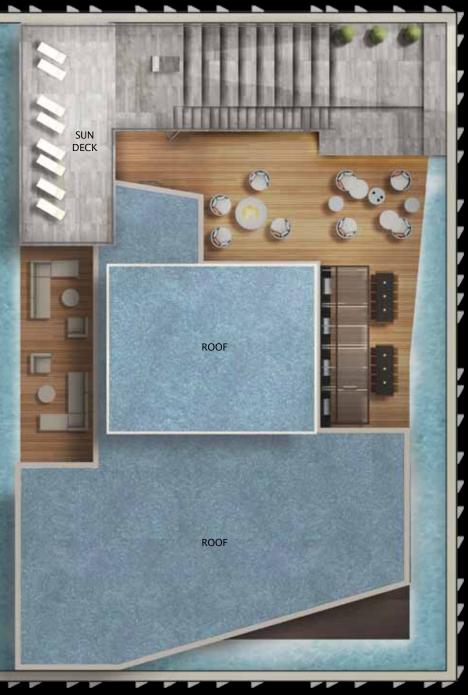

# ROOFTOP

When you live in a world-class city, why not take in its spectacular views? The rooftop at 1 Yorkville offers a place to soak in the city lights, while the state-of-theart BBQs sizzle that summer steak for your invited party revelers. Alternatively, our outdoor cinema is on par with an intimate theatre house that seats your guests comfortably while you take in classic films.

Come cooler temps, you can continue your role of the ever-gracious host by entertaining in one of our large party rooms built with equipped kitchens. Entertaining is always on point and in style here.

Artist's Concont

Artist's Concept

ROOFTOP

FLOOR PLAN

SUN DECK FLOOR PLAN