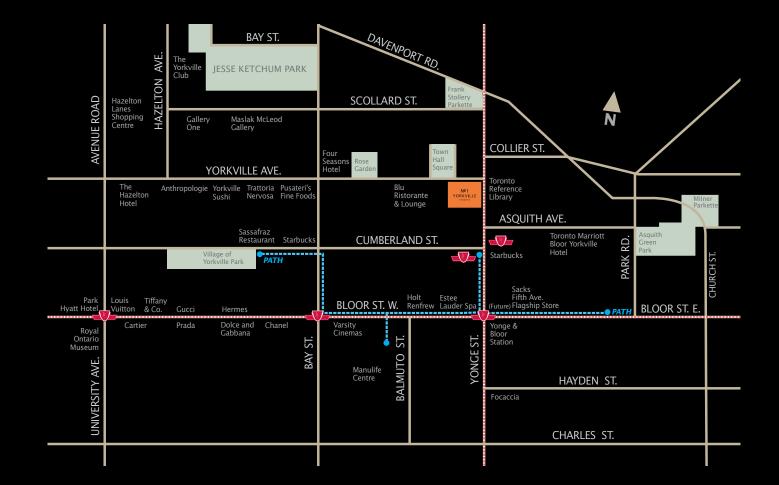

### NO1 LOCATION

There is no address like this. Upon setting foot at the corner of Yorkville Avenue and Yonge Street, you immediately notice just how outstanding this location is. Minutes away you can stroll through the designer boutiques on Bloor St – Hermes, Holt Renfrew, Gucci or Louis Vuitton – then share a champagne cocktail at Daniel Boulud's Café at the Four Seasons. Options are made all the more endless with the nearby Bloor and Yonge subway lines and underground PATH, as well as being walking distance to the University of Toronto.

With an enviable platinum location in the heart of Yorkville, 1 Yorkville is the most desirable address in Toronto.

Artist's concept