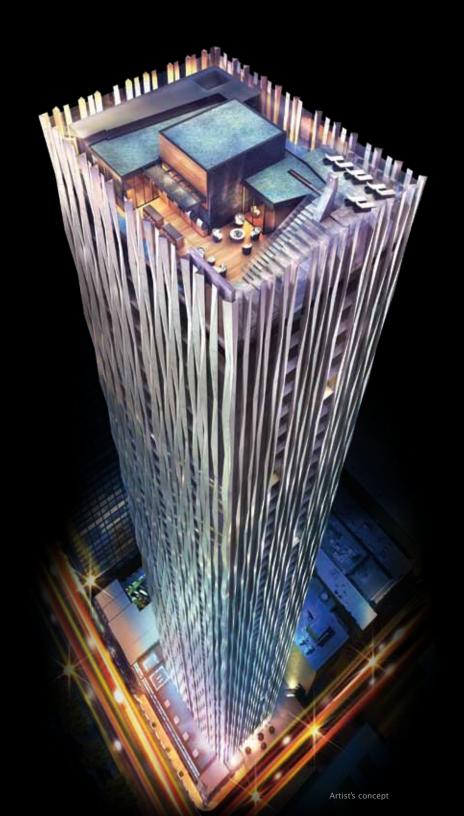

## NO1 DESIGN

The irreplaceable building, 1 Yorkville - designed by award-winning architect Rosario Varacalli - will be Toronto's foremost design, a building that demonstrates considerable creativity in connecting with the community.

Wrapped in faceted metallic ribbons, 1 Yorkville tower is singular, slender and elegant. The ribbons produce unique interplay of shadow and light, which move across the textured surface and emphasize a glittering effect embedded in the cityscape.