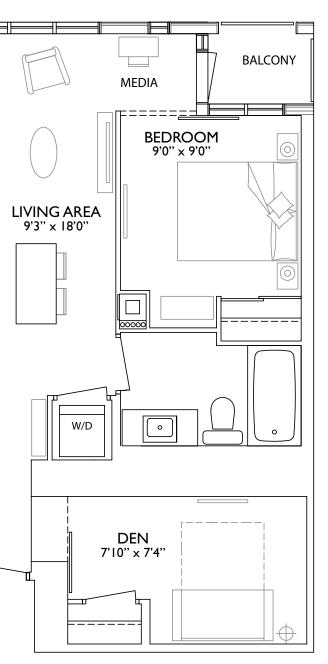

#### PRICE LIST (Floors 32 - Penthouse)

| Model                  | Suite # | View | Square Footage* | Lowest-Floor<br>Available | Starting Prices*      |                         |
|------------------------|---------|------|-----------------|---------------------------|-----------------------|-------------------------|
|                        |         |      |                 |                           |                       |                         |
| 1 BEDROOM              |         |      |                 |                           |                       |                         |
| 1A                     | 06      | Ν    | 451             | 33                        | \$405,000             | (Add \$1,500 per floor) |
| 1B                     | 03 & 04 | W    | 475             | 32 - 35                   | \$421,000 - \$425,000 | 1                       |
| 1B                     | 10      | E    | 475             | 32                        | \$426,000             | (Add \$1,500 per floor) |
| 1 BEDROOM+DEN (1 BATH) |         |      |                 |                           |                       |                         |
| 1DA                    | 07      | Ν    | 549             | 33                        | \$442,000             | (Add \$1,500 per floor) |
| 1DB                    | 09      | E    | 556             | 32                        | \$484,500             | (Add \$1,500 per floor) |
| 1DC                    | 03 & 04 | W    | 577             | 36                        | \$470,000             | (Add \$1,500 per floor) |
| 1DD                    | 08      | NE   | 617             | 32                        | \$493,000             | (Add \$1,500 per floor) |
| 1 BEDROOM+DEN (2 BATH) |         |      |                 |                           |                       |                         |
| 1D2                    | 01 & 12 | S    | 557             | 32                        | \$497,000             | (Add \$1,500 per floor) |
| 1D2                    | 01 & 12 | S    | 557             | 44                        | \$515,000             | (Add \$3,000 per floor) |
| 2 BEDROOMS             |         |      |                 |                           |                       |                         |
| 2A                     | 02      | SW   | 688             | 32                        | \$590,000             | (Add \$1,500 per floor) |
| 2A                     | 11      | SE   | 688             | 32                        | \$590,000             | (Add \$1,500 per floor) |
| 3 BEDROOMS             |         |      |                 |                           |                       |                         |
| 3A                     | 05      | NW   | 797             | 32                        | \$610,000             | (Add \$1,500 per floor) |
| ЗВ                     | 01      | SW   | 1245            | 56                        | \$1,575,000           |                         |
| 3B                     | 11      | SE   | 1245            | 56                        | \$1,575,000           |                         |
| 3C                     | 01      | SW   | 1779            | LPH                       | \$2,300,000           |                         |
| 3C                     | 10      | SE   | 1779            | LPH                       | \$2,300,000           |                         |
|                        |         |      |                 |                           |                       |                         |