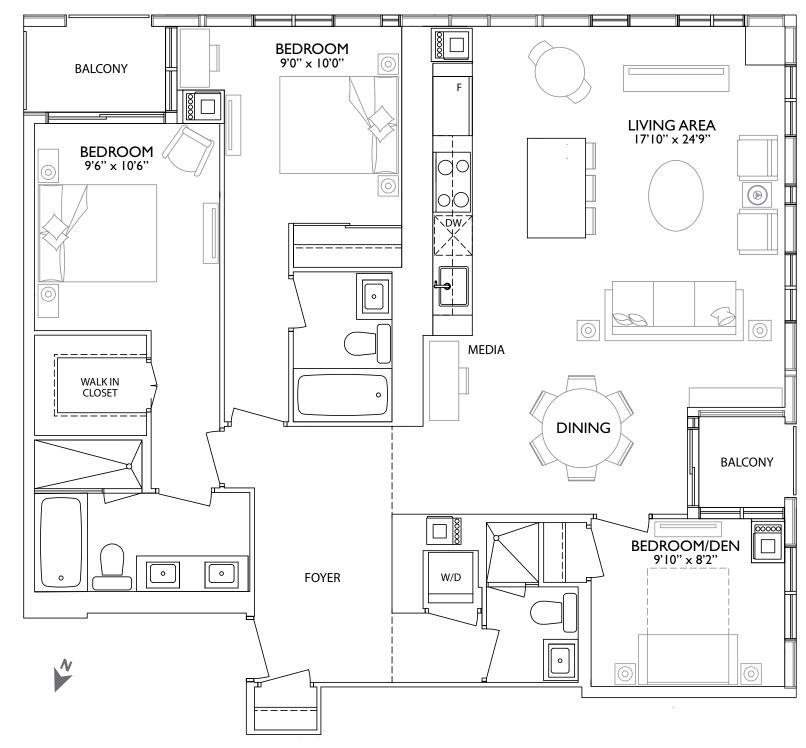

#### PRICE LIST (Floors 32 - Penthouse)

| Model                  | Suite # | View | Square Footage* | Lowest-Floor<br>Available | Starting Prices*      |                         |
|------------------------|---------|------|-----------------|---------------------------|-----------------------|-------------------------|
|                        |         |      |                 |                           |                       |                         |
| 1 BEDROOM              |         |      |                 |                           |                       |                         |
| 1A                     | 06      | Ν    | 451             | 33                        | \$405,000             | (Add \$1,500 per floor) |
| 1B                     | 03 & 04 | W    | 475             | 32 - 35                   | \$421,000 - \$425,000 | 1                       |
| 1B                     | 10      | E    | 475             | 32                        | \$426,000             | (Add \$1,500 per floor) |
| 1 BEDROOM+DEN (1 BATH) |         |      |                 |                           |                       |                         |
| 1DA                    | 07      | Ν    | 549             | 33                        | \$442,000             | (Add \$1,500 per floor) |
| 1DB                    | 09      | E    | 556             | 32                        | \$484,500             | (Add \$1,500 per floor) |
| 1DC                    | 03 & 04 | W    | 577             | 36                        | \$470,000             | (Add \$1,500 per floor) |
| 1DD                    | 08      | NE   | 617             | 32                        | \$493,000             | (Add \$1,500 per floor) |
| 1 BEDROOM+DEN (2 BATH) |         |      |                 |                           |                       |                         |
| 1D2                    | 01 & 12 | S    | 557             | 32                        | \$497,000             | (Add \$1,500 per floor) |
| 1D2                    | 01 & 12 | S    | 557             | 44                        | \$515,000             | (Add \$3,000 per floor) |
| 2 BEDROOMS             |         |      |                 |                           |                       |                         |
| 2A                     | 02      | SW   | 688             | 32                        | \$590,000             | (Add \$1,500 per floor) |
| 2A                     | 11      | SE   | 688             | 32                        | \$590,000             | (Add \$1,500 per floor) |
| 3 BEDROOMS             |         |      |                 |                           |                       |                         |
| 3A                     | 05      | NW   | 797             | 32                        | \$610,000             | (Add \$1,500 per floor) |
| ЗВ                     | 01      | SW   | 1245            | 56                        | \$1,575,000           |                         |
| 3B                     | 11      | SE   | 1245            | 56                        | \$1,575,000           |                         |
| 3C                     | 01      | SW   | 1779            | LPH                       | \$2,300,000           |                         |
| 3C                     | 10      | SE   | 1779            | LPH                       | \$2,300,000           |                         |
|                        |         |      |                 |                           |                       |                         |