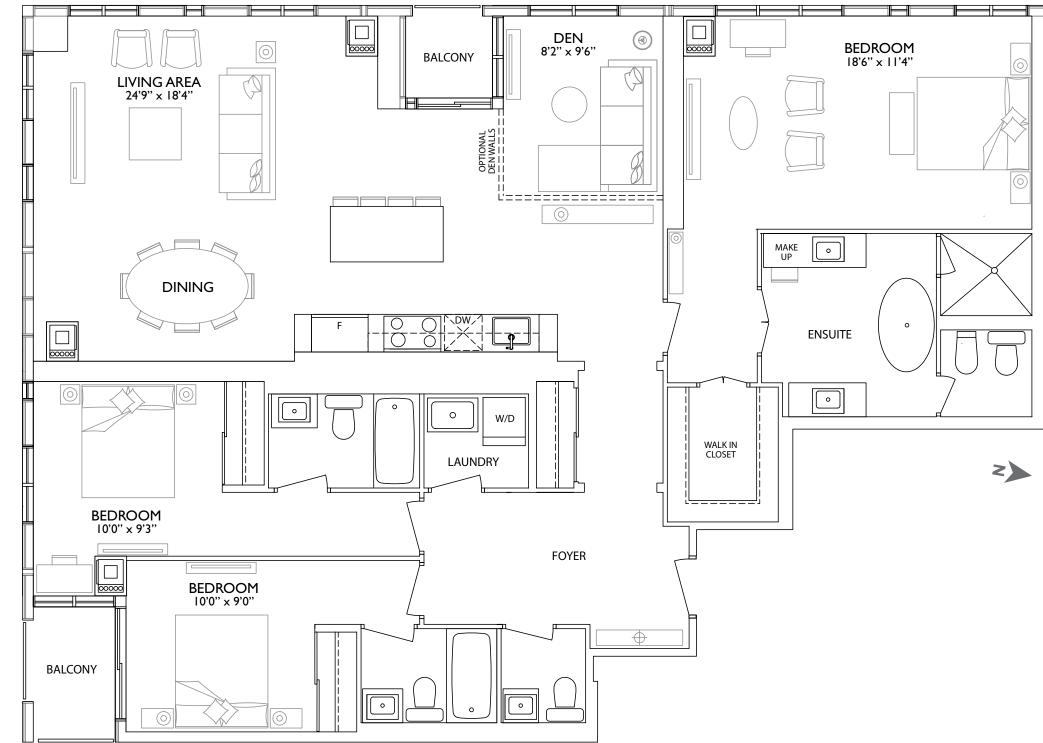

## NO1 suites

It takes attention to detail to create perfection, and living in a lush suite at 1 Yorkville means you can relish a five-star lifestyle year-round. Beyond a gorgeous aesthetic: hardwood floors, floor-to-ceiling expansive windows and European-style kitchens, the overall design is open concept so as to appreciate the necessity for comfort. The theme of luxury prevails in the generous bedroom spaces, deep soaker tubs in en-suite bathrooms, Wi Fi thermostats and powder rooms.

Step onto your balcony to enjoy the lively sound of the city around you.