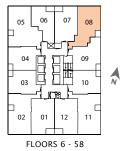

FLOORS 6 - 30, 33 - 58

04 - FLOORS 7 - 35, 57 - 58 03 - FLOORS 7 - 35

FLOORS 6 - 56

FLOORS 6 - 30, 33 - 58

556

+ MEDIA

FLOORS 6 - 53

(Available on other floors upon request)

#### PRICE LIST (Floors 6 - 31 - Add \$1,000 per level)

| Model                  | Suite # | View | Square Footage* | Lowest-Floor<br>Available | Starting<br>Prices* |
|------------------------|---------|------|-----------------|---------------------------|---------------------|
|                        |         |      | oqualeroolage   | /// 4// 4//               | 111000              |
| 1 BEDROOM              |         |      |                 |                           |                     |
| 1A                     | 06      | Ν    | 451             | 9                         | \$375,000           |
| 1B                     | 03 & 04 | W    | 475             | 9                         | \$393,000           |
| 1B                     | 10      | Е    | 475             | 9                         | \$398,000           |
| 1 BEDROOM+DEN (1 BATH) |         |      |                 |                           |                     |
| 1DA                    | 07      | Ν    | 549             | 9                         | \$412,000           |
| 1DB                    | 09      | Е    | 556             | 9                         | \$456,000           |
| IDD                    | 08      | NE   | 617             | 9                         | \$465,000           |
| 1 BEDROOM+DEN (2 BATH) |         |      |                 |                           |                     |
| 1D2                    | 01 & 12 | S    | 557             | 9                         | \$469,000           |
| 2 BEDROOMS             |         |      |                 |                           |                     |
| 2A                     | 02      | SW   | 688             | 9                         | \$562,000           |
| 2A                     | 11      | SE   | 688             | 9                         | \$562,000           |
| 3 BEDROOMS             |         |      |                 |                           |                     |
| 3A                     | 05      | NW   | 797             | 9                         | \$582,000           |