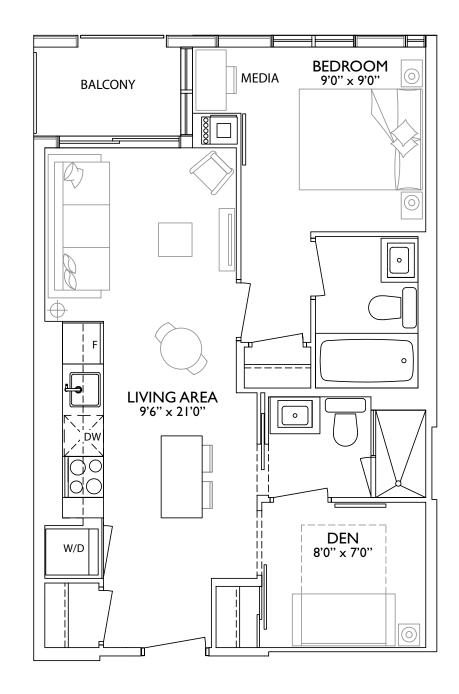

## NO1 suites

It takes attention to detail to create perfection, and living in a lush suite at 1 Yorkville means you can relish a five-star lifestyle year-round. Beyond a gorgeous aesthetic: hardwood floors, floor-to-ceiling expansive windows and European-style kitchens, the overall design is open concept so as to appreciate the necessity for comfort. The theme of luxury prevails in the generous bedroom spaces, deep soaker tubs in en-suite bathrooms, Wi Fi thermostats and powder rooms.

Step onto your balcony to enjoy the lively sound of the city around you.

#### PRICE LIST (Floors 6 - 31 - Add \$1,000 per level)

| Model                  | Suite # | View | Square Footage* | Lowest-Floor<br>Available | Starting<br>Prices* |
|------------------------|---------|------|-----------------|---------------------------|---------------------|
|                        |         |      | oqualeroolage   | /// 4// 4//               | 111000              |
| 1 BEDROOM              |         |      |                 |                           |                     |
| 1A                     | 06      | Ν    | 451             | 9                         | \$375,000           |
| 1B                     | 03 & 04 | W    | 475             | 9                         | \$393,000           |
| 1B                     | 10      | Е    | 475             | 9                         | \$398,000           |
| 1 BEDROOM+DEN (1 BATH) |         |      |                 |                           |                     |
| 1DA                    | 07      | Ν    | 549             | 9                         | \$412,000           |
| 1DB                    | 09      | Е    | 556             | 9                         | \$456,000           |
| IDD                    | 08      | NE   | 617             | 9                         | \$465,000           |
| 1 BEDROOM+DEN (2 BATH) |         |      |                 |                           |                     |
| 1D2                    | 01 & 12 | S    | 557             | 9                         | \$469,000           |
| 2 BEDROOMS             |         |      |                 |                           |                     |
| 2A                     | 02      | SW   | 688             | 9                         | \$562,000           |
| 2A                     | 11      | SE   | 688             | 9                         | \$562,000           |
| 3 BEDROOMS             |         |      |                 |                           |                     |
| 3A                     | 05      | NW   | 797             | 9                         | \$582,000           |

#### PRICE LIST (Floors 32 - Penthouse)

| Model                  | Suite # | View | Square Footage* | Lowest-Floor<br>Available | Starting Prices*      |                         |
|------------------------|---------|------|-----------------|---------------------------|-----------------------|-------------------------|
|                        |         |      |                 |                           |                       |                         |
| 1 BEDROOM              |         |      |                 |                           |                       |                         |
| 1A                     | 06      | Ν    | 451             | 33                        | \$405,000             | (Add \$1,500 per floor) |
| 1B                     | 03 & 04 | W    | 475             | 32 - 35                   | \$421,000 - \$425,000 | 1                       |
| 1B                     | 10      | E    | 475             | 32                        | \$426,000             | (Add \$1,500 per floor) |
| 1 BEDROOM+DEN (1 BATH) |         |      |                 |                           |                       |                         |
| 1DA                    | 07      | Ν    | 549             | 33                        | \$442,000             | (Add \$1,500 per floor) |
| 1DB                    | 09      | E    | 556             | 32                        | \$484,500             | (Add \$1,500 per floor) |
| 1DC                    | 03 & 04 | W    | 577             | 36                        | \$470,000             | (Add \$1,500 per floor) |
| 1DD                    | 08      | NE   | 617             | 32                        | \$493,000             | (Add \$1,500 per floor) |
| 1 BEDROOM+DEN (2 BATH) |         |      |                 |                           |                       |                         |
| 1D2                    | 01 & 12 | S    | 557             | 32                        | \$497,000             | (Add \$1,500 per floor) |
| 1D2                    | 01 & 12 | S    | 557             | 44                        | \$515,000             | (Add \$3,000 per floor) |
| 2 BEDROOMS             |         |      |                 |                           |                       |                         |
| 2A                     | 02      | SW   | 688             | 32                        | \$590,000             | (Add \$1,500 per floor) |
| 2A                     | 11      | SE   | 688             | 32                        | \$590,000             | (Add \$1,500 per floor) |
| 3 BEDROOMS             |         |      |                 |                           |                       |                         |
| 3A                     | 05      | NW   | 797             | 32                        | \$610,000             | (Add \$1,500 per floor) |
| ЗВ                     | 01      | SW   | 1245            | 56                        | \$1,575,000           |                         |
| 3B                     | 11      | SE   | 1245            | 56                        | \$1,575,000           |                         |
| 3C                     | 01      | SW   | 1779            | LPH                       | \$2,300,000           |                         |
| 3C                     | 10      | SE   | 1779            | LPH                       | \$2,300,000           |                         |
|                        |         |      |                 |                           |                       |                         |