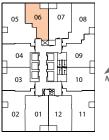

FLOORS 6 - 30, 33 - 58

04 - FLOORS 7 - 35, 57 - 58 03 - FLOORS 7 - 35

FLOORS 6 - 56

FLOORS 6 - 30, 33 - 58

556

+ MEDIA

FLOORS 6 - 53

(Available on other floors upon request)

#### PRICE LIST (Floors 6 - 31 - Add \$1,000 per level)

| Model                  | Suite # | View | Square Footage* | Lowest-Floor<br>Available | Starting<br>Prices* |
|------------------------|---------|------|-----------------|---------------------------|---------------------|
|                        |         |      | oqualeroolage   | /// 4// 4//               | 111000              |
| 1 BEDROOM              |         |      |                 |                           |                     |
| 1A                     | 06      | Ν    | 451             | 9                         | \$375,000           |
| 1B                     | 03 & 04 | W    | 475             | 9                         | \$393,000           |
| 1B                     | 10      | Е    | 475             | 9                         | \$398,000           |
| 1 BEDROOM+DEN (1 BATH) |         |      |                 |                           |                     |
| 1DA                    | 07      | Ν    | 549             | 9                         | \$412,000           |
| 1DB                    | 09      | Е    | 556             | 9                         | \$456,000           |
| IDD                    | 08      | NE   | 617             | 9                         | \$465,000           |
| 1 BEDROOM+DEN (2 BATH) |         |      |                 |                           |                     |
| 1D2                    | 01 & 12 | S    | 557             | 9                         | \$469,000           |
| 2 BEDROOMS             |         |      |                 |                           |                     |
| 2A                     | 02      | SW   | 688             | 9                         | \$562,000           |
| 2A                     | 11      | SE   | 688             | 9                         | \$562,000           |
| 3 BEDROOMS             |         |      |                 |                           |                     |
| 3A                     | 05      | NW   | 797             | 9                         | \$582,000           |

#### PRICE LIST (Floors 32 - Penthouse)

| Model                  | Suite # | View | Square Footage* | Lowest-Floor<br>Available | Starting Prices*      |                         |
|------------------------|---------|------|-----------------|---------------------------|-----------------------|-------------------------|
|                        |         |      |                 |                           |                       |                         |
| 1 BEDROOM              |         |      |                 |                           |                       |                         |
| 1A                     | 06      | Ν    | 451             | 33                        | \$405,000             | (Add \$1,500 per floor) |
| 1B                     | 03 & 04 | W    | 475             | 32 - 35                   | \$421,000 - \$425,000 | 1                       |
| 1B                     | 10      | E    | 475             | 32                        | \$426,000             | (Add \$1,500 per floor) |
| 1 BEDROOM+DEN (1 BATH) |         |      |                 |                           |                       |                         |
| 1DA                    | 07      | Ν    | 549             | 33                        | \$442,000             | (Add \$1,500 per floor) |
| 1DB                    | 09      | E    | 556             | 32                        | \$484,500             | (Add \$1,500 per floor) |
| 1DC                    | 03 & 04 | W    | 577             | 36                        | \$470,000             | (Add \$1,500 per floor) |
| 1DD                    | 08      | NE   | 617             | 32                        | \$493,000             | (Add \$1,500 per floor) |
| 1 BEDROOM+DEN (2 BATH) |         |      |                 |                           |                       |                         |
| 1D2                    | 01 & 12 | S    | 557             | 32                        | \$497,000             | (Add \$1,500 per floor) |
| 1D2                    | 01 & 12 | S    | 557             | 44                        | \$515,000             | (Add \$3,000 per floor) |
| 2 BEDROOMS             |         |      |                 |                           |                       |                         |
| 2A                     | 02      | SW   | 688             | 32                        | \$590,000             | (Add \$1,500 per floor) |
| 2A                     | 11      | SE   | 688             | 32                        | \$590,000             | (Add \$1,500 per floor) |
| 3 BEDROOMS             |         |      |                 |                           |                       |                         |
| 3A                     | 05      | NW   | 797             | 32                        | \$610,000             | (Add \$1,500 per floor) |
| ЗВ                     | 01      | SW   | 1245            | 56                        | \$1,575,000           |                         |
| 3B                     | 11      | SE   | 1245            | 56                        | \$1,575,000           |                         |
| 3C                     | 01      | SW   | 1779            | LPH                       | \$2,300,000           |                         |
| 3C                     | 10      | SE   | 1779            | LPH                       | \$2,300,000           |                         |
|                        |         |      |                 |                           |                       |                         |