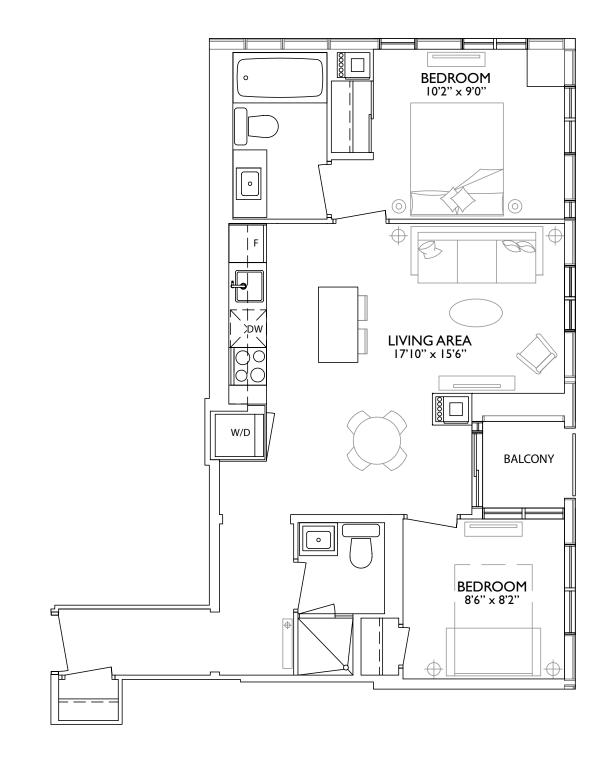

#### PRICE LIST (Floors 6 - 31 - Add \$1,000 per level)

| Model                  | Suite # | View | Square Footage* | Lowest-Floor<br>Available | Starting<br>Prices* |
|------------------------|---------|------|-----------------|---------------------------|---------------------|
|                        |         |      | oqualeroolage   | /// 4// 4//               | 111000              |
| 1 BEDROOM              |         |      |                 |                           |                     |
| 1A                     | 06      | Ν    | 451             | 9                         | \$375,000           |
| 1B                     | 03 & 04 | W    | 475             | 9                         | \$393,000           |
| 1B                     | 10      | Е    | 475             | 9                         | \$398,000           |
| 1 BEDROOM+DEN (1 BATH) |         |      |                 |                           |                     |
| 1DA                    | 07      | Ν    | 549             | 9                         | \$412,000           |
| 1DB                    | 09      | Е    | 556             | 9                         | \$456,000           |
| IDD                    | 08      | NE   | 617             | 9                         | \$465,000           |
| 1 BEDROOM+DEN (2 BATH) |         |      |                 |                           |                     |
| 1D2                    | 01 & 12 | S    | 557             | 9                         | \$469,000           |
| 2 BEDROOMS             |         |      |                 |                           |                     |
| 2A                     | 02      | SW   | 688             | 9                         | \$562,000           |
| 2A                     | 11      | SE   | 688             | 9                         | \$562,000           |
| 3 BEDROOMS             |         |      |                 |                           |                     |
| 3A                     | 05      | NW   | 797             | 9                         | \$582,000           |

#### PRICE LIST (Floors 32 - Penthouse)

| Model                  | Suite # | View | Square Footage* | Lowest-Floor<br>Available | Starting Prices*      |                         |
|------------------------|---------|------|-----------------|---------------------------|-----------------------|-------------------------|
|                        |         |      |                 |                           |                       |                         |
| 1 BEDROOM              |         |      |                 |                           |                       |                         |
| 1A                     | 06      | Ν    | 451             | 33                        | \$405,000             | (Add \$1,500 per floor) |
| 1B                     | 03 & 04 | W    | 475             | 32 - 35                   | \$421,000 - \$425,000 | 1                       |
| 1B                     | 10      | E    | 475             | 32                        | \$426,000             | (Add \$1,500 per floor) |
| 1 BEDROOM+DEN (1 BATH) |         |      |                 |                           |                       |                         |
| 1DA                    | 07      | Ν    | 549             | 33                        | \$442,000             | (Add \$1,500 per floor) |
| 1DB                    | 09      | E    | 556             | 32                        | \$484,500             | (Add \$1,500 per floor) |
| 1DC                    | 03 & 04 | W    | 577             | 36                        | \$470,000             | (Add \$1,500 per floor) |
| 1DD                    | 08      | NE   | 617             | 32                        | \$493,000             | (Add \$1,500 per floor) |
| 1 BEDROOM+DEN (2 BATH) |         |      |                 |                           |                       |                         |
| 1D2                    | 01 & 12 | S    | 557             | 32                        | \$497,000             | (Add \$1,500 per floor) |
| 1D2                    | 01 & 12 | S    | 557             | 44                        | \$515,000             | (Add \$3,000 per floor) |
| 2 BEDROOMS             |         |      |                 |                           |                       |                         |
| 2A                     | 02      | SW   | 688             | 32                        | \$590,000             | (Add \$1,500 per floor) |
| 2A                     | 11      | SE   | 688             | 32                        | \$590,000             | (Add \$1,500 per floor) |
| 3 BEDROOMS             |         |      |                 |                           |                       |                         |
| 3A                     | 05      | NW   | 797             | 32                        | \$610,000             | (Add \$1,500 per floor) |
| ЗВ                     | 01      | SW   | 1245            | 56                        | \$1,575,000           |                         |
| 3B                     | 11      | SE   | 1245            | 56                        | \$1,575,000           |                         |
| 3C                     | 01      | SW   | 1779            | LPH                       | \$2,300,000           |                         |
| 3C                     | 10      | SE   | 1779            | LPH                       | \$2,300,000           |                         |
|                        |         |      |                 |                           |                       |                         |