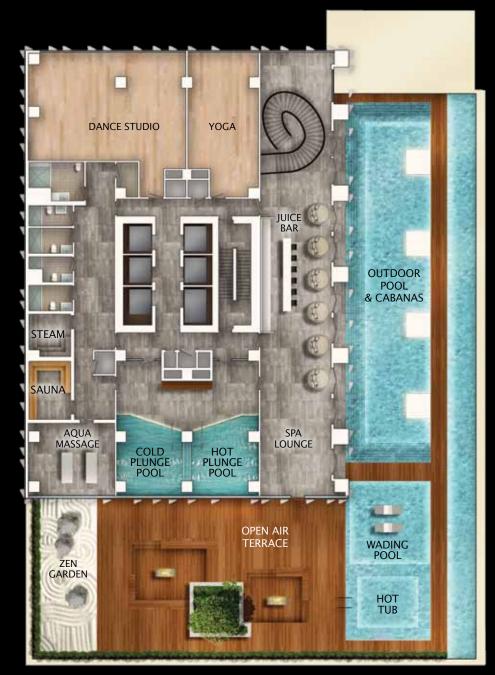

### NO1 AMENITIES

Style cannot exist without substance. The 4th and 5th amenity floors offer a functional environment that will inspire the most dedicated health enthusiasts while also embracing those who prefer a more meditative and relaxed ambiance. The Spa is arguably our most impressive endeavor: a sprawling outdoor pool, hot tub and hot-and-cold plunge pools beckon a swim in the crystalline waters; the rest lounge and aqua massage are cool to collect thoughts and the Zen Garden is designed to ease the mind while fragrant flowers soothe the body.

For the more adventurous at heart, the Cross Fit studio offers top-tier equipment dedicated to you and your performance, along with our Fitness Gallery stocked with all top-of-the-line weight and cardio machines.

#### 4TH FLOOR PLAN

5TH FLOOR PLAN