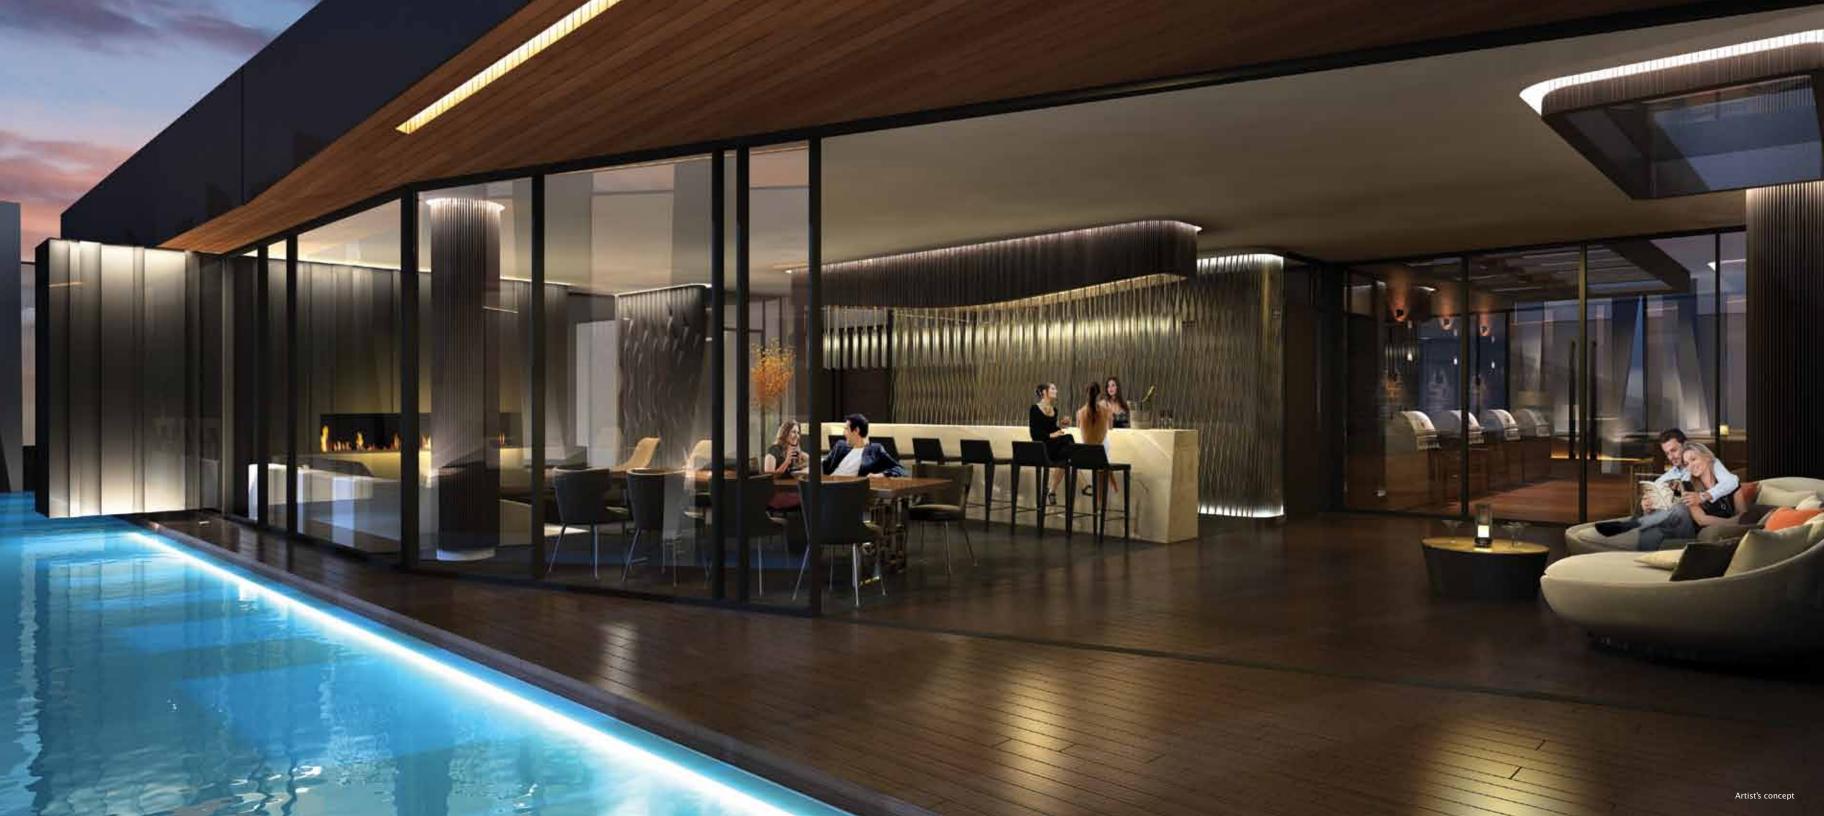

# ROOFTOP

When you live in a world-class city, why not take in its spectacular views? The rooftop at 1 Yorkville offers a place to soak in the city lights, while the state-of-theart BBQs sizzle that summer steak for your invited party revelers. Alternatively, our outdoor cinema is on par with an intimate theatre house that seats your guests comfortably while you take in classic films.

Come cooler temps, you can continue your role of the ever-gracious host by entertaining in one of our large party rooms built with equipped kitchens. Entertaining is always on point and in style here.