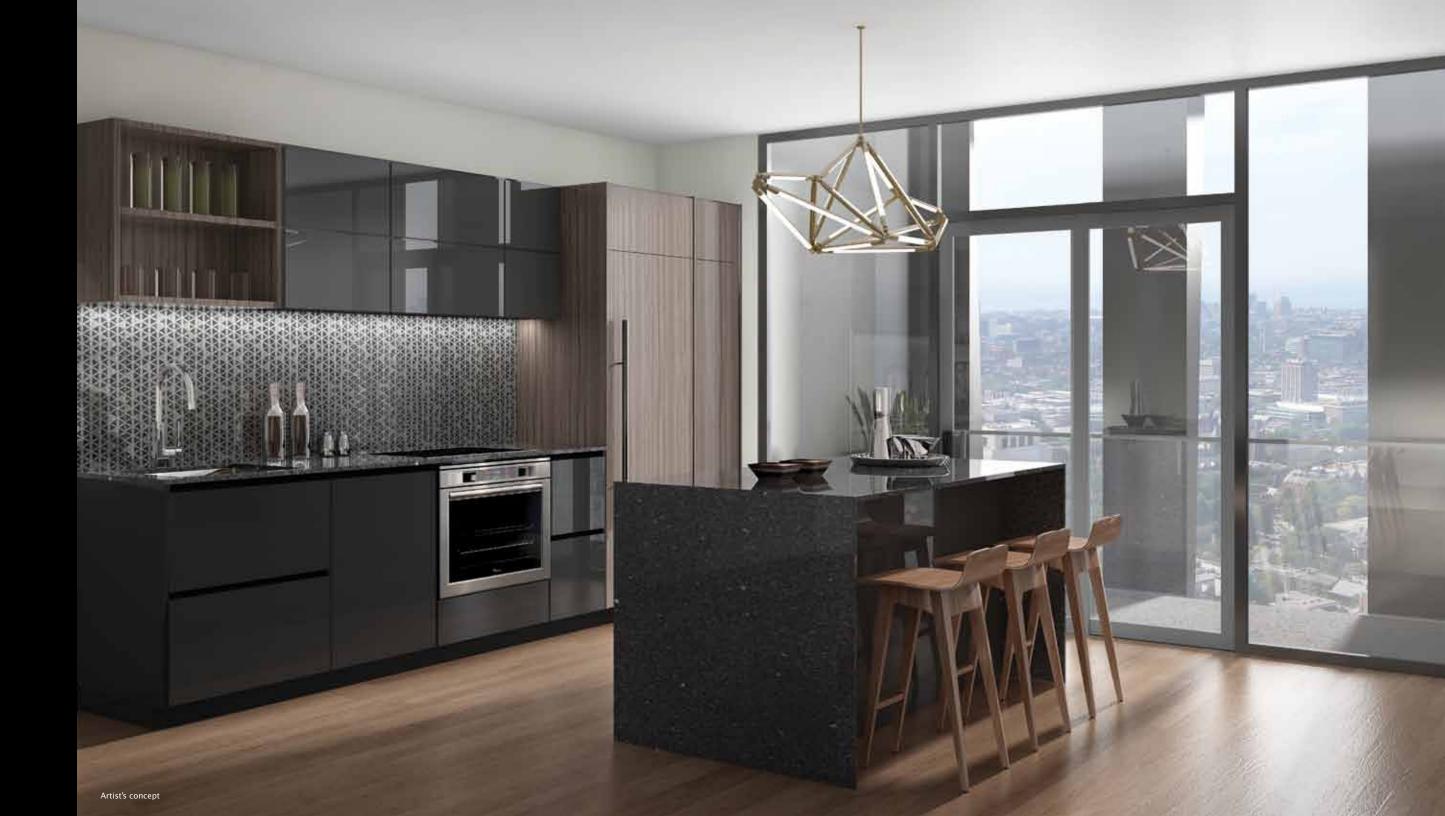

## NO1 suites

It takes attention to detail to create perfection, and living in a lush suite at 1 Yorkville means you can relish a five-star lifestyle year-round. Beyond a gorgeous aesthetic: hardwood floors, floor-to-ceiling expansive windows and European-style kitchens, the overall design is open concept so as to appreciate the necessity for comfort. The theme of luxury prevails in the generous bedroom spaces, deep soaker tubs in en-suite bathrooms, Wi Fi thermostats and powder rooms.

#### **SLEEK KITCHENS**

- Open concept kitchens overlook the living/dining room with a convenient breakfast bar
- Sleek European custom cabinetry designed by DesignAgency with a selection of contemporary finishes and a multitude of choices of quartz countertops with optional full backsplashes • 24" fully-integrated refrigerator-freezer with cabinetry matching front panels, 24" built-in contemporary electric cook top and
- wall oven
- Dishwasher with cabinetry matching front panels, concealed microwave and range hood
- Stainless steel, under-mount sink with single lever Europeanstyle faucet
- Convenient under cabinet lighting