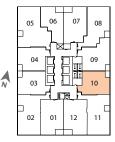

FLOORS 6 - 30, 33 - 58

04 - FLOORS 7 - 35, 57 - 58 03 - FLOORS 7 - 35

FLOORS 6 - 56

FLOORS 6 - 30, 33 - 58

556

+ MEDIA

FLOORS 6 - 53

(Available on other floors upon request)

#### PRICE LIST (Floors 6 - 31 - Add \$1,000 per level)

| Model                  | Suite # | View | Square Footage* | Lowest-Floor<br>Available | Starting<br>Prices* |
|------------------------|---------|------|-----------------|---------------------------|---------------------|
|                        |         |      | oqualeroolage   | /// 4// 4//               | 111000              |
| 1 BEDROOM              |         |      |                 |                           |                     |
| 1A                     | 06      | Ν    | 451             | 9                         | \$375,000           |
| 1B                     | 03 & 04 | W    | 475             | 9                         | \$393,000           |
| 1B                     | 10      | Е    | 475             | 9                         | \$398,000           |
| 1 BEDROOM+DEN (1 BATH) |         |      |                 |                           |                     |
| 1DA                    | 07      | Ν    | 549             | 9                         | \$412,000           |
| 1DB                    | 09      | Е    | 556             | 9                         | \$456,000           |
| IDD                    | 08      | NE   | 617             | 9                         | \$465,000           |
| 1 BEDROOM+DEN (2 BATH) |         |      |                 |                           |                     |
| 1D2                    | 01 & 12 | S    | 557             | 9                         | \$469,000           |
| 2 BEDROOMS             |         |      |                 |                           |                     |
| 2A                     | 02      | SW   | 688             | 9                         | \$562,000           |
| 2A                     | 11      | SE   | 688             | 9                         | \$562,000           |
| 3 BEDROOMS             |         |      |                 |                           |                     |
| 3A                     | 05      | NW   | 797             | 9                         | \$582,000           |