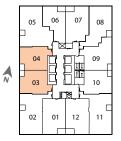

FLOORS 6 - 30, 33 - 58

04 - FLOORS 7 - 35, 57 - 58 03 - FLOORS 7 - 35

FLOORS 6 - 56

FLOORS 6 - 30, 33 - 58

556

+ MEDIA

FLOORS 6 - 53

(Available on other floors upon request)

#### PRICE LIST (Floors 6 - 31 - Add \$1,000 per level)

| Model                  | Suite # | View | Square Footage* | Lowest-Floor<br>Available | Starting<br>Prices* |
|------------------------|---------|------|-----------------|---------------------------|---------------------|
|                        |         |      | oqualeroolage   | /// 4// 4//               | 111000              |
| 1 BEDROOM              |         |      |                 |                           |                     |
| 1A                     | 06      | Ν    | 451             | 9                         | \$375,000           |
| 1B                     | 03 & 04 | W    | 475             | 9                         | \$393,000           |
| 1B                     | 10      | Е    | 475             | 9                         | \$398,000           |
| 1 BEDROOM+DEN (1 BATH) |         |      |                 |                           |                     |
| 1DA                    | 07      | Ν    | 549             | 9                         | \$412,000           |
| 1DB                    | 09      | Е    | 556             | 9                         | \$456,000           |
| IDD                    | 08      | NE   | 617             | 9                         | \$465,000           |
| 1 BEDROOM+DEN (2 BATH) |         |      |                 |                           |                     |
| 1D2                    | 01 & 12 | S    | 557             | 9                         | \$469,000           |
| 2 BEDROOMS             |         |      |                 |                           |                     |
| 2A                     | 02      | SW   | 688             | 9                         | \$562,000           |
| 2A                     | 11      | SE   | 688             | 9                         | \$562,000           |
| 3 BEDROOMS             |         |      |                 |                           |                     |
| 3A                     | 05      | NW   | 797             | 9                         | \$582,000           |