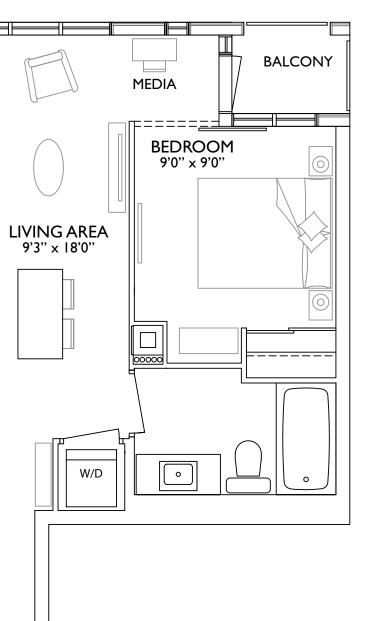

## NO1 suites

It takes attention to detail to create perfection, and living in a lush suite at 1 Yorkville means you can relish a five-star lifestyle year-round. Beyond a gorgeous aesthetic: hardwood floors, floor-to-ceiling expansive windows and European-style kitchens, the overall design is open concept so as to appreciate the necessity for comfort. The theme of luxury prevails in the generous bedroom spaces, deep soaker tubs in en-suite bathrooms, Wi Fi thermostats and powder rooms.

Step onto your balcony to enjoy the lively sound of the city around you.

#### SOPHISTICATED RESIDENCES

- Floor plans designed to capture the maximum effect of the inspired space and beautiful views
- Capacious floor to ceiling windows, exclusive of bulkheads
- Balconies with easily accessible waterproof electrical outlets
- Tall nine-foot high smooth-finish ceilings in principal rooms, exclusive of bulkheads
- High-efficiency individually-controlled air conditioning and heating system
- Modernized Wi-Fi enabled thermostat allowing for remote access via smartphone or computer
- Contemporary long lasting energy saving lights
- Fashionable range of designer, pre-engineered flooring throughout, except bathrooms and laundry
- Large capacity stackable washer and drver
- Individual metering of electricity and water
- Prewired for telephone, cable, internet and in-suite alarm
- Emergency in-suite communication system, smoke and carbon monoxide detectors, and sprinklers

#### **SLEEK KITCHENS**

- Open concept kitchens overlook the living/dining room with a convenient breakfast bar
- Sleek European custom cabinetry designed by DesignAgency with a selection of contemporary finishes and a multitude of choices of quartz countertops with optional full backsplashes • 24" fully-integrated refrigerator-freezer with cabinetry matching front panels, 24" built-in contemporary electric cook top and
- wall oven
- Dishwasher with cabinetry matching front panels, concealed microwave and range hood
- Stainless steel, under-mount sink with single lever Europeanstyle faucet
- Convenient under cabinet lighting