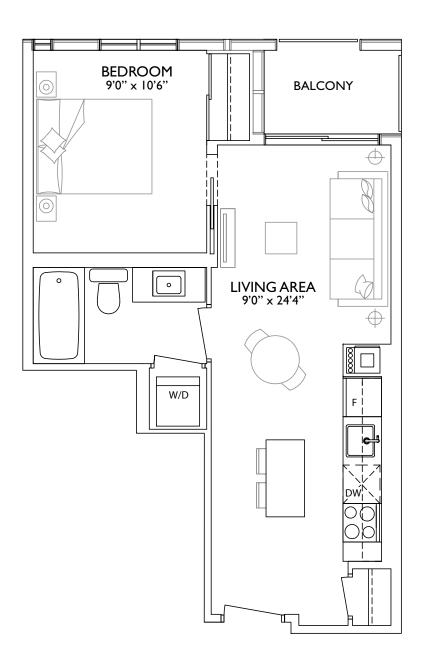

## NO1 suites

It takes attention to detail to create perfection, and living in a lush suite at 1 Yorkville means you can relish a five-star lifestyle year-round. Beyond a gorgeous aesthetic: hardwood floors, floor-to-ceiling expansive windows and European-style kitchens, the overall design is open concept so as to appreciate the necessity for comfort. The theme of luxury prevails in the generous bedroom spaces, deep soaker tubs in en-suite bathrooms, Wi Fi thermostats and powder rooms.

Step onto your balcony to enjoy the lively sound of the city around you.

#### SOPHISTICATED RESIDENCES

- Floor plans designed to capture the maximum effect of the inspired space and beautiful views
- Capacious floor to ceiling windows, exclusive of bulkheads
- Balconies with easily accessible waterproof electrical outlets
- Tall nine-foot high smooth-finish ceilings in principal rooms, exclusive of bulkheads
- High-efficiency individually-controlled air conditioning and heating system
- Modernized Wi-Fi enabled thermostat allowing for remote access via smartphone or computer
- Contemporary long lasting energy saving lights
- Fashionable range of designer, pre-engineered flooring throughout, except bathrooms and laundry
- Large capacity stackable washer and drver
- Individual metering of electricity and water
- Prewired for telephone, cable, internet and in-suite alarm
- Emergency in-suite communication system, smoke and carbon monoxide detectors, and sprinklers

#### **SLEEK KITCHENS**

- Open concept kitchens overlook the living/dining room with a convenient breakfast bar
- Sleek European custom cabinetry designed by DesignAgency with a selection of contemporary finishes and a multitude of choices of quartz countertops with optional full backsplashes • 24" fully-integrated refrigerator-freezer with cabinetry matching front panels, 24" built-in contemporary electric cook top and
- wall oven
- Dishwasher with cabinetry matching front panels, concealed microwave and range hood
- Stainless steel, under-mount sink with single lever Europeanstyle faucet
- Convenient under cabinet lighting