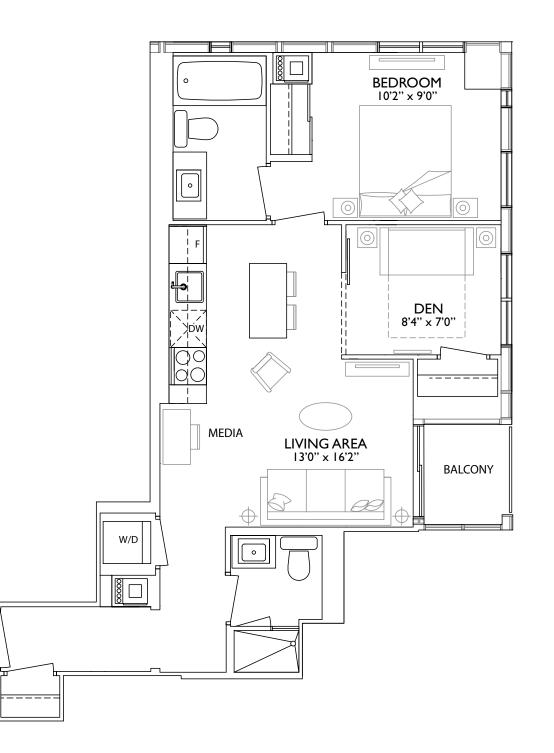

#### PRICE LIST (Floors 6 - 31 - Add \$1,000 per level)

| Model                  | Suite # | View | Square Footage* | Lowest-Floor<br>Available | Starting<br>Prices* |
|------------------------|---------|------|-----------------|---------------------------|---------------------|
|                        |         |      | oqualeroolage   | /// 4// 4//               | 111000              |
| 1 BEDROOM              |         |      |                 |                           |                     |
| 1A                     | 06      | Ν    | 451             | 9                         | \$375,000           |
| 1B                     | 03 & 04 | W    | 475             | 9                         | \$393,000           |
| 1B                     | 10      | Е    | 475             | 9                         | \$398,000           |
| 1 BEDROOM+DEN (1 BATH) |         |      |                 |                           |                     |
| 1DA                    | 07      | Ν    | 549             | 9                         | \$412,000           |
| 1DB                    | 09      | Е    | 556             | 9                         | \$456,000           |
| IDD                    | 08      | NE   | 617             | 9                         | \$465,000           |
| 1 BEDROOM+DEN (2 BATH) |         |      |                 |                           |                     |
| 1D2                    | 01 & 12 | S    | 557             | 9                         | \$469,000           |
| 2 BEDROOMS             |         |      |                 |                           |                     |
| 2A                     | 02      | SW   | 688             | 9                         | \$562,000           |
| 2A                     | 11      | SE   | 688             | 9                         | \$562,000           |
| 3 BEDROOMS             |         |      |                 |                           |                     |
| 3A                     | 05      | NW   | 797             | 9                         | \$582,000           |

#### PRICE LIST (Floors 32 - Penthouse)

| Model                  | Suite # | View | Square Footage* | Lowest-Floor<br>Available | Starting Prices*      |                         |
|------------------------|---------|------|-----------------|---------------------------|-----------------------|-------------------------|
|                        |         |      |                 |                           |                       |                         |
| 1 BEDROOM              |         |      |                 |                           |                       |                         |
| 1A                     | 06      | Ν    | 451             | 33                        | \$405,000             | (Add \$1,500 per floor) |
| 1B                     | 03 & 04 | W    | 475             | 32 - 35                   | \$421,000 - \$425,000 | 1                       |
| 1B                     | 10      | E    | 475             | 32                        | \$426,000             | (Add \$1,500 per floor) |
| 1 BEDROOM+DEN (1 BATH) |         |      |                 |                           |                       |                         |
| 1DA                    | 07      | Ν    | 549             | 33                        | \$442,000             | (Add \$1,500 per floor) |
| 1DB                    | 09      | E    | 556             | 32                        | \$484,500             | (Add \$1,500 per floor) |
| 1DC                    | 03 & 04 | W    | 577             | 36                        | \$470,000             | (Add \$1,500 per floor) |
| 1DD                    | 08      | NE   | 617             | 32                        | \$493,000             | (Add \$1,500 per floor) |
| 1 BEDROOM+DEN (2 BATH) |         |      |                 |                           |                       |                         |
| 1D2                    | 01 & 12 | S    | 557             | 32                        | \$497,000             | (Add \$1,500 per floor) |
| 1D2                    | 01 & 12 | S    | 557             | 44                        | \$515,000             | (Add \$3,000 per floor) |
| 2 BEDROOMS             |         |      |                 |                           |                       |                         |
| 2A                     | 02      | SW   | 688             | 32                        | \$590,000             | (Add \$1,500 per floor) |
| 2A                     | 11      | SE   | 688             | 32                        | \$590,000             | (Add \$1,500 per floor) |
| 3 BEDROOMS             |         |      |                 |                           |                       |                         |
| 3A                     | 05      | NW   | 797             | 32                        | \$610,000             | (Add \$1,500 per floor) |
| ЗВ                     | 01      | SW   | 1245            | 56                        | \$1,575,000           |                         |
| 3B                     | 11      | SE   | 1245            | 56                        | \$1,575,000           |                         |
| 3C                     | 01      | SW   | 1779            | LPH                       | \$2,300,000           |                         |
| 3C                     | 10      | SE   | 1779            | LPH                       | \$2,300,000           |                         |
|                        |         |      |                 |                           |                       |                         |