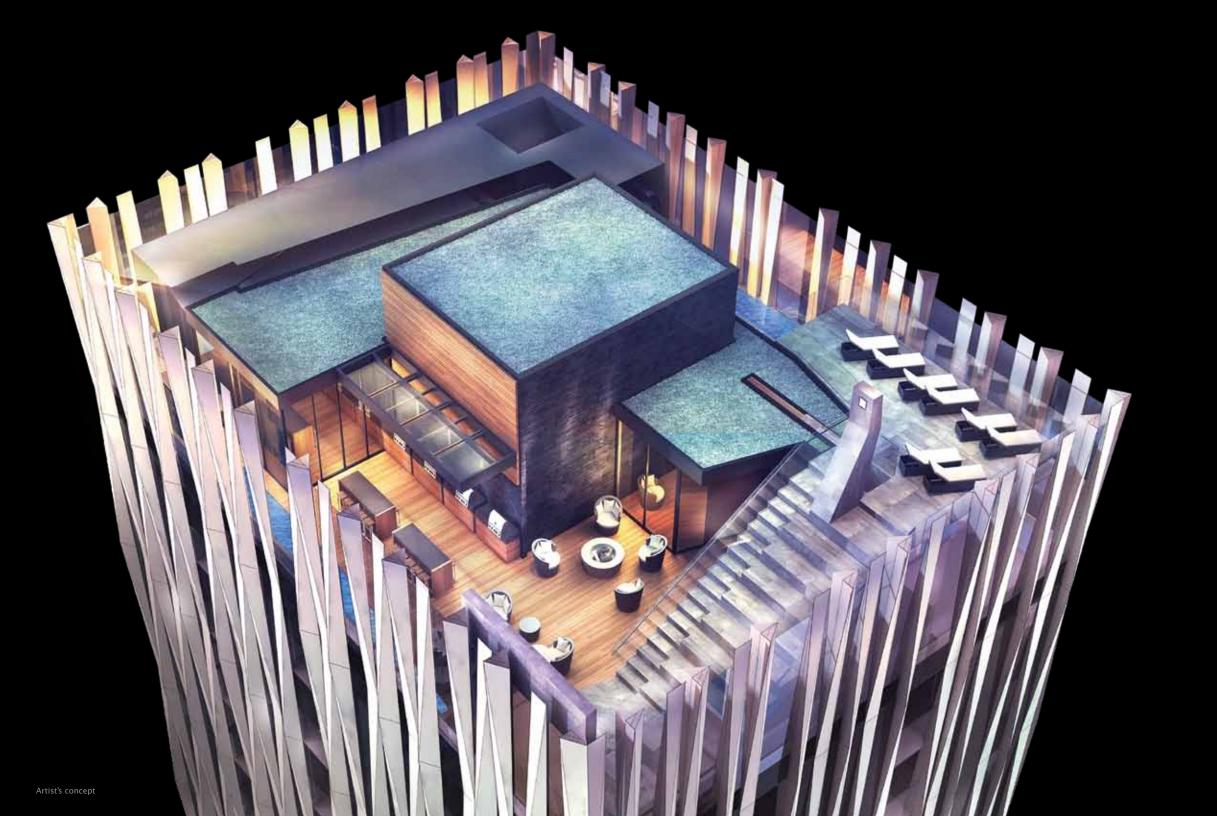

# ROOFTOP

When you live in a world-class city, why not take in its spectacular views? The rooftop at 1 Yorkville offers a place to soak in the city lights, while the state-of-theart BBQs sizzle that summer steak for your invited party revelers. Alternatively, our outdoor cinema is on par with an intimate theatre house that seats your guests comfortably while you take in classic films.

Come cooler temps, you can continue your role of the ever-gracious host by entertaining in one of our large party rooms built with equipped kitchens. Entertaining is always on point and in style here.