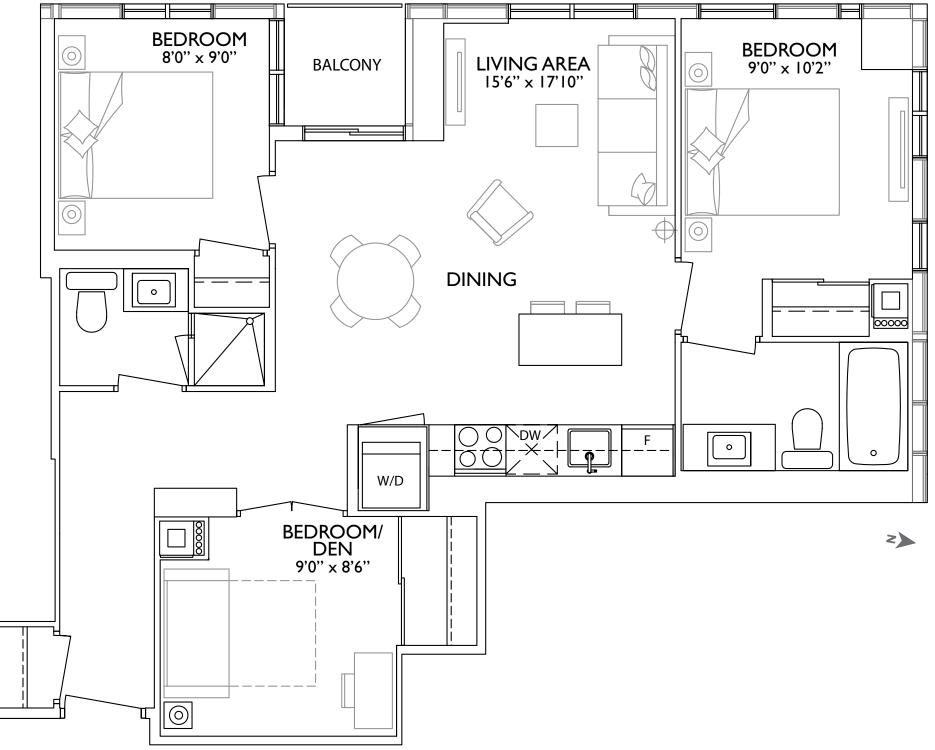

## NO1 suites

It takes attention to detail to create perfection, and living in a lush suite at 1 Yorkville means you can relish a five-star lifestyle year-round. Beyond a gorgeous aesthetic: hardwood floors, floor-to-ceiling expansive windows and European-style kitchens, the overall design is open concept so as to appreciate the necessity for comfort. The theme of luxury prevails in the generous bedroom spaces, deep soaker tubs in en-suite bathrooms, Wi Fi thermostats and powder rooms.

Step onto your balcony to enjoy the lively sound of the city around you.

#### SOPHISTICATED RESIDENCES

- Floor plans designed to capture the maximum effect of the inspired space and beautiful views
- Capacious floor to ceiling windows, exclusive of bulkheads
- Balconies with easily accessible waterproof electrical outlets
- Tall nine-foot high smooth-finish ceilings in principal rooms, exclusive of bulkheads
- High-efficiency individually-controlled air conditioning and heating system
- Modernized Wi-Fi enabled thermostat allowing for remote access via smartphone or computer
- Contemporary long lasting energy saving lights
- Fashionable range of designer, pre-engineered flooring throughout, except bathrooms and laundry
- Large capacity stackable washer and drver
- Individual metering of electricity and water
- Prewired for telephone, cable, internet and in-suite alarm
- Emergency in-suite communication system, smoke and carbon monoxide detectors, and sprinklers