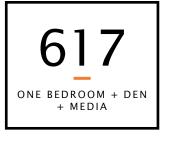

#### PRICE LIST (Floors 32 - Penthouse)

| Model                  | Suite # | View | Square Footage* | Lowest-Floor<br>Available | Starting Prices*      |                         |
|------------------------|---------|------|-----------------|---------------------------|-----------------------|-------------------------|
|                        |         |      |                 |                           |                       |                         |
| 1 BEDROOM              |         |      |                 |                           |                       |                         |
| 1A                     | 06      | Ν    | 451             | 33                        | \$405,000             | (Add \$1,500 per floor) |
| 1B                     | 03 & 04 | W    | 475             | 32 - 35                   | \$421,000 - \$425,000 | 1                       |
| 1B                     | 10      | E    | 475             | 32                        | \$426,000             | (Add \$1,500 per floor) |
| 1 BEDROOM+DEN (1 BATH) |         |      |                 |                           |                       |                         |
| 1DA                    | 07      | Ν    | 549             | 33                        | \$442,000             | (Add \$1,500 per floor) |
| 1DB                    | 09      | E    | 556             | 32                        | \$484,500             | (Add \$1,500 per floor) |
| 1DC                    | 03 & 04 | W    | 577             | 36                        | \$470,000             | (Add \$1,500 per floor) |
| 1DD                    | 08      | NE   | 617             | 32                        | \$493,000             | (Add \$1,500 per floor) |
| 1 BEDROOM+DEN (2 BATH) |         |      |                 |                           |                       |                         |
| 1D2                    | 01 & 12 | S    | 557             | 32                        | \$497,000             | (Add \$1,500 per floor) |
| 1D2                    | 01 & 12 | S    | 557             | 44                        | \$515,000             | (Add \$3,000 per floor) |
| 2 BEDROOMS             |         |      |                 |                           |                       |                         |
| 2A                     | 02      | SW   | 688             | 32                        | \$590,000             | (Add \$1,500 per floor) |
| 2A                     | 11      | SE   | 688             | 32                        | \$590,000             | (Add \$1,500 per floor) |
| 3 BEDROOMS             |         |      |                 |                           |                       |                         |
| 3A                     | 05      | NW   | 797             | 32                        | \$610,000             | (Add \$1,500 per floor) |
| ЗВ                     | 01      | SW   | 1245            | 56                        | \$1,575,000           |                         |
| 3B                     | 11      | SE   | 1245            | 56                        | \$1,575,000           |                         |
| 3C                     | 01      | SW   | 1779            | LPH                       | \$2,300,000           |                         |
| 3C                     | 10      | SE   | 1779            | LPH                       | \$2,300,000           |                         |
|                        |         |      |                 |                           |                       |                         |