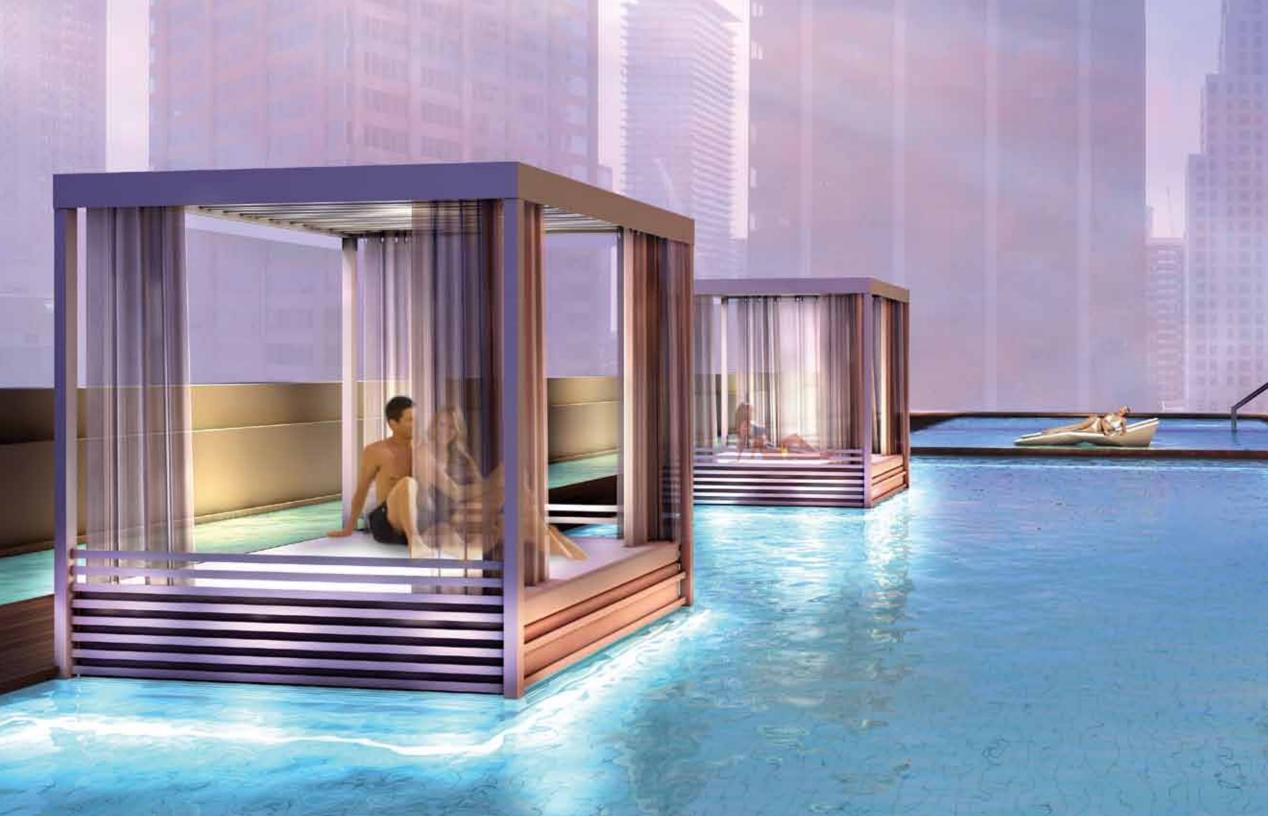

### NO1 AMENITIES

Style cannot exist without substance. The 4th and 5th amenity floors offer a functional environment that will inspire the most dedicated health enthusiasts while also embracing those who prefer a more meditative and relaxed ambiance. The Spa is arguably our most impressive endeavor: a sprawling outdoor pool, hot tub and hot-and-cold plunge pools beckon a swim in the crystalline waters; the rest lounge and aqua massage are cool to collect thoughts and the Zen Garden is designed to ease the mind while fragrant flowers soothe the body.

#### **BUILDING FEATURES & AMENITIES**

- Inspired tower designed by renowned architect Rosario Varacalli
- Original art installation displayed in the double height lobby
- Luxurious Spa Level at the 4th floor with avant-garde hot and cold plunge pools, agua massage for two, generous steam room and sauna. Spa Level also features an oversized outdoor pool with private cabanas, wading pool and hot tub. Other amenities include a serene yoga room and spacious dance studio, delicious juice bar and a beautifully landscaped zen garden complete with individual fire pits
- Fitness Level at the 5th floor features a fitness gallery with the newest weight and cardio training machines, cross fit and pilates studios, as well as a games room connected to the Wi-Fi lounge. From this level, residents can enjoy the sprawling view of spa lounge located just below
- Rooftop Entertainment Level with a breathtaking view of Toronto's skyline features vast party lounges with their own separate kitchens, a multi-media lounge and spectacular outdoor sun deck with panoramic views. This level is complemented with BBQ counters, communal dining tables, fire pits with comfortable seating, and an outdoor large screen movie theatre.